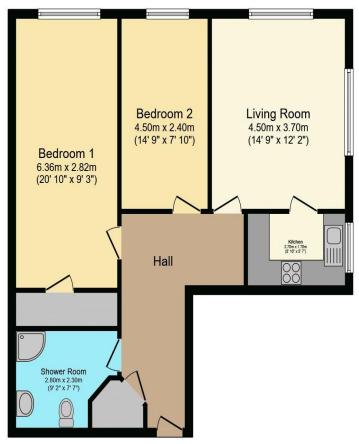

# Visit us at retirementhomesearch.co.uk

Total floor area 73.2 m<sup>2</sup> (788 sq.ft.) approx

This floor plan is for illustrative purposes only. It is not drawn to scale. Any measurements, floor areas (including any total floor area), openings and orientation are approximate. No details are guaranteed, they cannot be relied upon for any purpose and they do not form part of any agreement. No liability is taken for any error, omission or misstatement. A party must rely upon its own inspection(s). Powered by www.focalagent.com